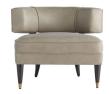

## LAURENT CHAIR

4886 H: 29 IN, W: 36 IN, D: 31 IN Morel Leather Contract Suitable As Is Tapered mahogany legs with brass feet support the Laurent's plush foundation and c-shaped back. The deep and wide seat is finished in a morel top grain leather to deliver comfort and style. Its versatile style allows this piece to function in various settings. Finish will vary.