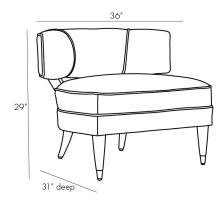

## LAURENT CHAIR

4886 H: 29 IN, W: 36 IN, D: 31 IN Morel Leather Contract Suitable As Is Tapered mahogany legs with brass feet support the Laurent's plush foundation and c-shaped back. The deep and wide seat is finished in a morel top grain leather to deliver comfort and style. Its versatile style allows this piece to function in various settings. Finish will vary.