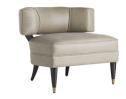

## LAURENT CHAIR

4886 H: 29 IN, W: 36 IN, D: 31 IN Morel Leather Contract Suitable As Is Tapered mahogany legs with brass feet support the Laurent's plush foundation and c-shaped back. The deep and wide seat is finished in a morel top grain leather to deliver comfort and style. Its versatile style allows this piece to function in various settings. Finish will vary.